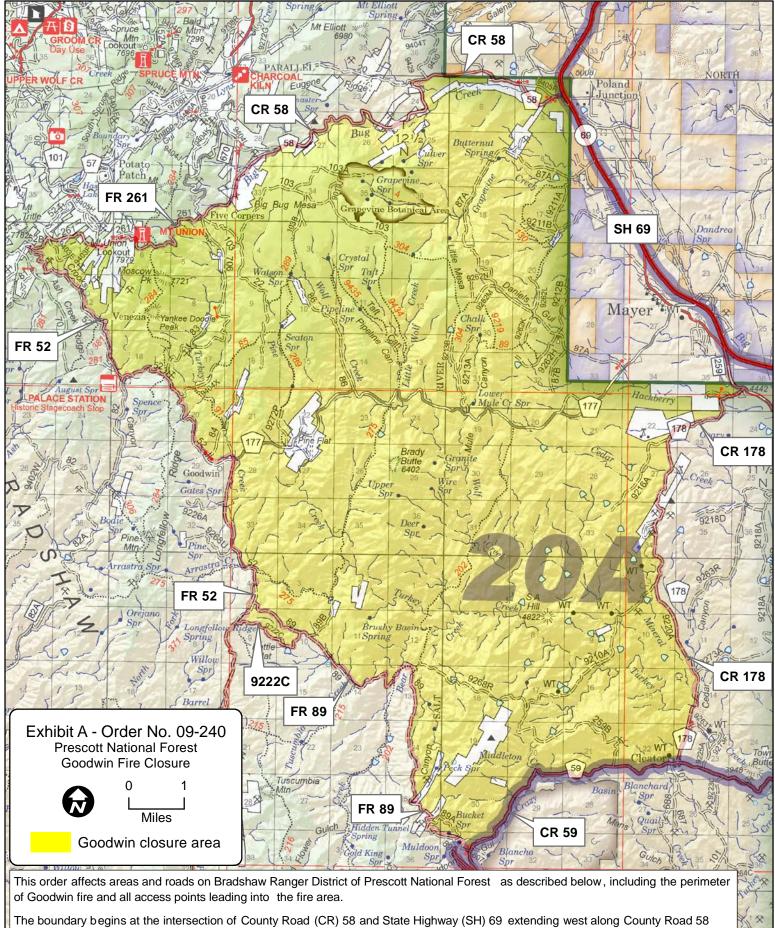

The boundary begins at the intersection of County Road (CR) 58 and State Highway (SH) 69 extending west along County Road 58 becoming Forest Road (FR) 261 to the intersection with FR 52. The boundary proceeds south along FR 52 to the intersection with FR 9222C then east along FR 9222C to the intersection with FR 89. The boundary proceeds east along FR 89 to the intersection with CR 59. The boundary proceeds northeast along CR 59 to its intersection with CR 1 78. The boundary proceeds north along CR 1 78 to the Forest Boundary and then west and north along the Forest Boundary to its junction with SH 69 and CR 58.